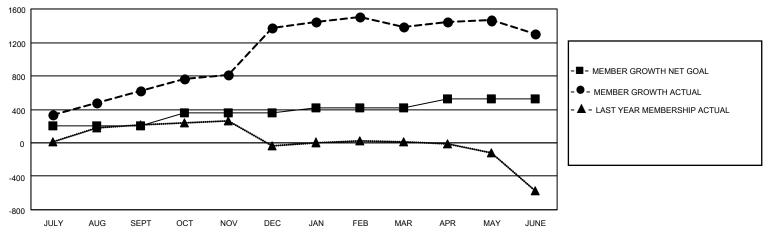

## GOALS AND ACTUAL MEMBERS CUMULATIVE

| DROPPED CLUBS: 10       |            | 171 CLUBS OF 247 ADDED 1 OR MORE | GENDER DISTRIBUTION        |                |       |
|-------------------------|------------|----------------------------------|----------------------------|----------------|-------|
|                         |            | NEW MEMBERS                      | MALE                       | 4,229 (70.10%) |       |
| DROPPED MEMBERS         |            |                                  | FEMALE                     | 1,804 (29.90%) |       |
| DECEASED                | 7          | CLICK HERE FOR CUMULATIVE        | TOTAL FAMILY UNIT MEMBERS  |                | 3,805 |
| CLUB CANCELLED<br>OTHER | 145<br>910 | MEMBERSHIP DATA                  | FAMILY MEMBERS PAYING HALF |                | 2,499 |
| TOTAL                   | 1,062      |                                  | 5020                       |                |       |

## MONTHLY MEMBERSHIP PROGRESS REPORT

LOCATION NEPAL District 325A2 Results as of: 6/30/2021

| Clubs         |               |             |               | Members               |                        |                         |                                                    |  |
|---------------|---------------|-------------|---------------|-----------------------|------------------------|-------------------------|----------------------------------------------------|--|
|               | RESULTS FOR   | R 2020-2021 |               | RESULTS FOR 2020-2021 |                        |                         |                                                    |  |
| QUARTER       | NEW CLUB GOAL | NEW CLUBS   | DROPPED CLUBS | QUARTER MEME          | BER GROWTH NET<br>GOAL | MEMBER GROWTH<br>ACTUAL | DROPPED<br>MEMBERS ACTUAL<br>(including transfers) |  |
| JULY/AUG/SEPT | 10            | 13          | 1             | JULY/AUG/SEPT         | 205                    | 742                     | 92                                                 |  |
| OCT/NOV/DEC   | 3             | 26          | 0             | OCT/NOV/DEC           | 156                    | 1006                    | 238                                                |  |
| JAN/FEB/MAR   | 1             | 3           | 9             | JAN/FEB/MAR           | 55                     | 251                     | 203                                                |  |
| APR/MAY/JUNE  | 1             | 8           | 0             | APR/MAY/JUNE          | 105                    | 456                     | 529                                                |  |