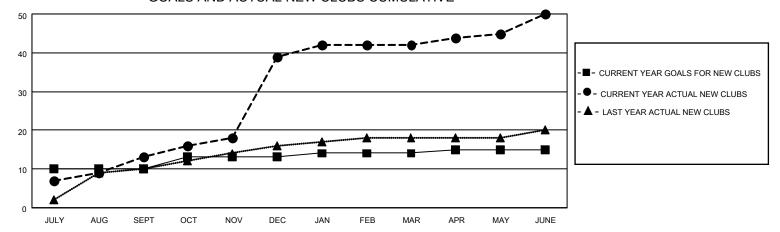

## GOALS AND ACTUAL NEW CLUBS CUMULATIVE

## MONTHLY MEMBERSHIP PROGRESS REPORT

LOCATION NEPAL District 325A2 Results as of: 6/30/2021

| Clubs         |               |             |               | Members               |                        |                         |                                                    |  |
|---------------|---------------|-------------|---------------|-----------------------|------------------------|-------------------------|----------------------------------------------------|--|
|               | RESULTS FOR   | R 2020-2021 |               | RESULTS FOR 2020-2021 |                        |                         |                                                    |  |
| QUARTER       | NEW CLUB GOAL | NEW CLUBS   | DROPPED CLUBS | QUARTER MEME          | BER GROWTH NET<br>GOAL | MEMBER GROWTH<br>ACTUAL | DROPPED<br>MEMBERS ACTUAL<br>(including transfers) |  |
| JULY/AUG/SEPT | 10            | 13          | 1             | JULY/AUG/SEPT         | 205                    | 742                     | 92                                                 |  |
| OCT/NOV/DEC   | 3             | 26          | 0             | OCT/NOV/DEC           | 156                    | 1006                    | 238                                                |  |
| JAN/FEB/MAR   | 1             | 3           | 9             | JAN/FEB/MAR           | 55                     | 251                     | 203                                                |  |
| APR/MAY/JUNE  | 1             | 8           | 0             | APR/MAY/JUNE          | 105                    | 456                     | 529                                                |  |